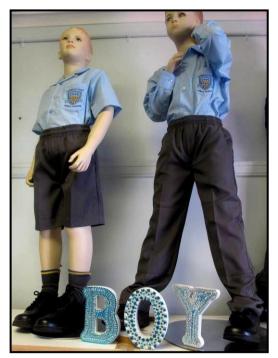

# Summer

- Grey shorts
- Sky blue short sleeve button front shirt with crest
- · Grey short socks with blue and yellow trim
- Black school shoes
- Extra warmth can be provided by any combination of the royal blue school jacket with crest, the royal blue fleecy "V" neck sweater or the royal blue "Dry and Cosy" jacket

## Winter

- Grey trousers or grey shorts
- Sky blue long sleeve button front shirt with crest <u>or</u>
  Sky blue short sleeve button front shirt with crest
- Grey socks with blue and yellow trim
- Black school shoes