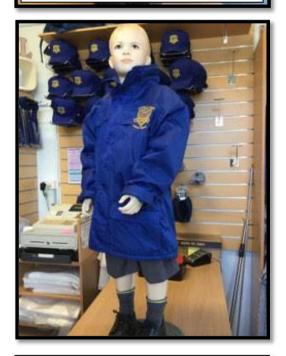

# Summer

- Grey shorts
- Sky blue short sleeve button front shirt with crest
- · Grey short socks with blue and yellow trim
- Black school shoes
- Extra warmth can be provided by any combination of the royal blue school jacket with crest, the royal blue fleecy "V" neck sweater or the royal blue "Dry and Cosy" jacket

## Winter

- Grey trousers or grey shorts
- Sky blue long sleeve button front shirt with crest <u>or</u>
  Sky blue short sleeve button front shirt with crest
- Grey socks with blue and yellow trim
- Black school shoes