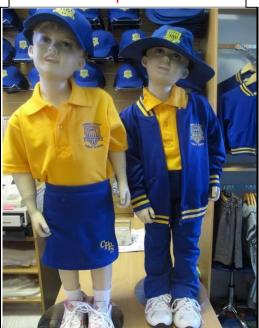

# Friday Sport

- Royal blue shorts
- Gold polo shirt with crest
- White short socks
- Sports shoes: predominately white, minimal coloured detail, no fluorescent colours
- Royal blue tracksuit comprising of royal blue school jacket with crest / royal blue fleecy "V" neck topand matching pants

## **Friday Sport**

- Royal blue skorts
- Gold polo shirt with crest
- White short socks
- Sports shoes: predominately white, minimal coloured detail, no fluorescent colours.
- Royal blue tracksuit comprising of royal blue school jacket with crest / royal blue fleecy "V" neck top and matching pants