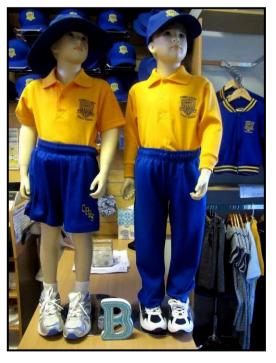

# Friday Sport

- Royal blue shorts
- Gold polo shirt with crest
- White short socks
- Sports shoes: predominately white, minimal coloured detail, no fluorescent colours
- Royal blue tracksuit comprising of royal blue school jacket with crest / royal blue fleecy "V" neck topand matching pants