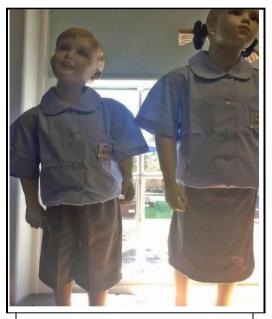

#### Summer

- Option for:
  - 1. Blue and white CPPS dress with "Peter Pan" collar and royal blue tie; or
  - Grey unisex shorts and sky blue short sleeve button front shirt with "Peter Pan" collar and crest; or
  - Grey skort with blue CPPS embroidery and sky blue short sleeve button front shirt with "Peter Pan" collar and crest
- White short fold over socks
- Black school shoes
- Extra warmth can be provided by any combination

Summer option 1 and Winter options

Summer options 2 and 3