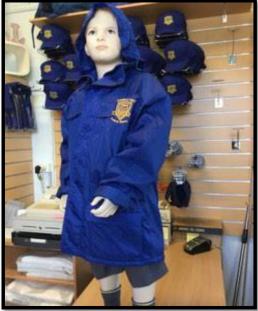

# Summer

- Grey shorts
- Sky blue short sleeve button front shirt with crest
- · Grey short socks with blue and yellow trim
- Black school shoes
- Extra warmth can be provided by any combination of the royal blue school jacket with crest, the royal blue fleecy "V" neck sweater or the royal blue "Dry and Cosy" jacket

## Winter

- Grey trousers or grey shorts
- Sky blue long sleeve button front shirt with crest <u>or</u>
  Sky blue short sleeve button front shirt with crest
- Grey socks with blue and yellow trim
- Black school shoes