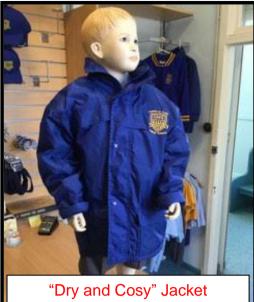

# Summer

- Grey shorts
- Sky blue short sleeve button front shirt with crest
- · Grey short socks with blue and yellow trim
- Black school shoes
- Extra warmth can be provided by any combination of the royal blue school jacket with crest, the royal blue fleecy "V" neck sweater or the royal blue "Dry and Cosy" jacket

of the royal blue school jacket with crest, the royal blue fleecy "V" neck sweater or the royal blue "Dry and Cosy" jacket

#### Winter

- Royal blue tunic or royal blue slacks (not track pants)
- Sky blue long sleeve shirt with "Peter Pan" collar
- Navy blue long socks or navy tights with tunic
- Navy blue short fold over socks with slacks
- Black school shoes
- Extra warmth can be provided by any combination of the royal blue school jacket with crest, the royal blue fleecy "V" neck sweater or the royal blue "Dry and Cosy" jacket