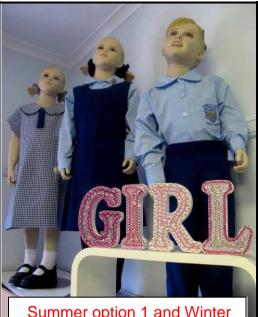

#### Summer

- Option for:
  - 1. Blue and white CPPS dress with "Peter Pan" collar and royal blue tie; or
  - Grey unisex shorts and sky blue short sleeve button front shirt with "Peter Pan" collar and crest; or
  - Grey skort with blue CPPS embroidery and sky blue short sleeve button front shirt with "Peter Pan" collar and crest
- White short fold over socks
- Black school shoes
- Extra warmth can be provided by any combination

of the royal blue school jacket with crest, the royal blue fleecy "V" neck sweater or the royal blue "Dry and Cosy" jacket

#### Winter

- Royal blue tunic or royal blue slacks (not track pants)
- Sky blue long sleeve shirt with "Peter Pan" collar
- Navy blue long socks or navy tights with tunic
- Navy blue short fold over socks with slacks
- Black school shoes
- Extra warmth can be provided by any combination of the royal blue school jacket with crest, the royal blue fleecy "V" neck sweater or the royal blue "Dry and Cosy" jacket

Summer option 1 and Winter options

Summer options 2 and 3